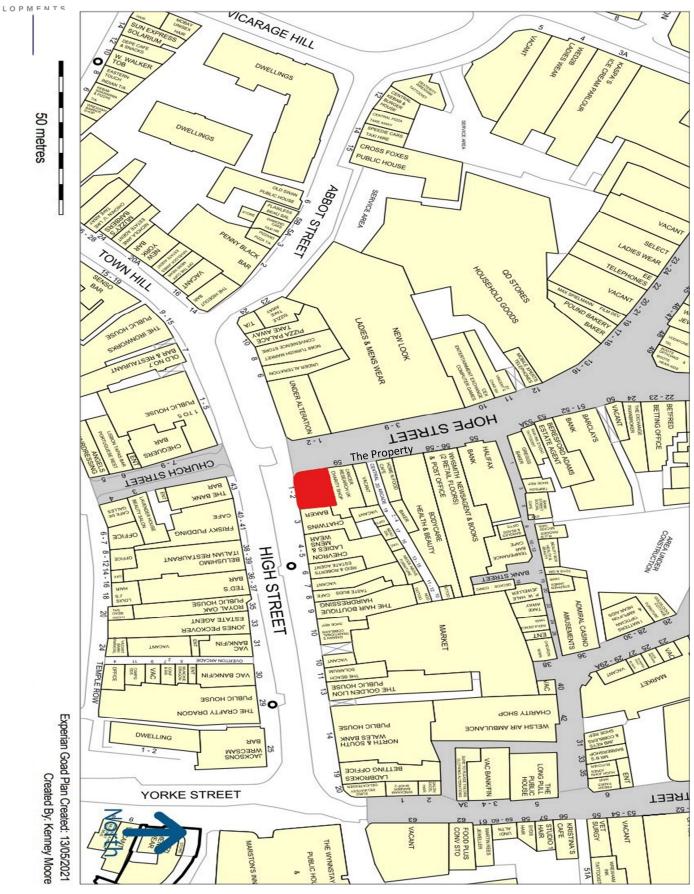

# **LOCATION**

Wrexham, the leading commercial and retailing center of North Wales, located approximately 12 miles south of Chester and 25 miles north-west of Shrewsbury. This property sits in an unrivalled central location on the corner of Hope Street and High Street, in the heart of Wrexham town center.

# **NEARBY OCCUPIERS**

The site is adjacent to the Cancer Research Charity Shop and Chatwins Baker & Cafe, other occupants on Hope Street include WHSmith, Barclays Bank, Café Nero, Greggs, and Walton's Jewelers. Occupiers on High Street include a range of bars and restaurants.